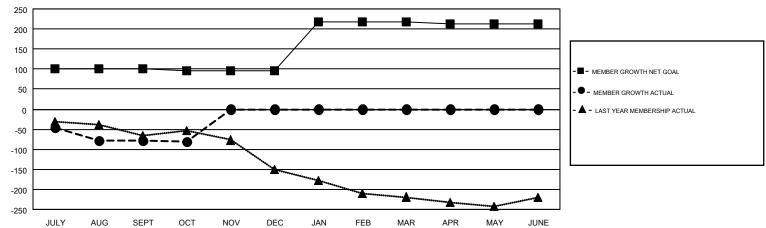

## GOALS AND ACTUAL MEMBERS CUMULATIVE

| DROPPED CLUBS: 1            |     | 45 CLUBS OF 130 ADDED 1 OR MORE<br>NEW MEMBERS | GENDER DISTRIBUTION  MALE 2,226 (73.20%) |              |     |
|-----------------------------|-----|------------------------------------------------|------------------------------------------|--------------|-----|
| DROPPED MEMBERS             |     |                                                | FEMALE                                   | 815 (26.80%) |     |
| DECEASED                    | 14  | CLICK HERE FOR CUMULATIVE                      | TOTAL FAMILY UNIT MEMBERS                |              | 506 |
| CLUB CANCELLED 17 OTHER 140 |     | MEMBERSHIP DATA                                | FAMILY MEMBERS PAYING HALF               |              | 258 |
|                             |     |                                                |                                          |              |     |
| TOTAL                       | 171 |                                                | 5025                                     |              |     |

## GMT MONTHLY MEMBERSHIP PROGRESS REPORT

Multiple District 34

Results as of: 10/31/2017

**LOCATION: ALABAMA** 

GMT: STACEY JONES GMT CA 1

|               | Club          | 3         |               | Members               |                           |                         |                                              |  |
|---------------|---------------|-----------|---------------|-----------------------|---------------------------|-------------------------|----------------------------------------------|--|
|               | RESULTS FOR   | 2017-2018 |               | RESULTS FOR 2017-2018 |                           |                         |                                              |  |
| QUARTER       | NEW CLUB GOAL | NEW CLUBS | DROPPED CLUBS | QUARTER               | MEMBER GROWTH NET<br>GOAL | MEMBER GROWTH<br>ACTUAL | DROPPED MEMBERS ACTUAL (including transfers) |  |
| JULY/AUG/SEPT | 2             | 0         | 0             | JULY/AUG/SEPT         | 101                       | 70                      | 139                                          |  |
| OCT/NOV/DEC   | 0             | 0         | 1             | OCT/NOV/DEC           | -5                        | 34                      | 32                                           |  |
| JAN/FEB/MAR   | 3             | 0         | 0             | JAN/FEB/MAR           | 121                       | 0                       | 0                                            |  |
| APR/MAY/JUNE  | 0             | 0         | 0             | APR/MAY/JUNE          | -5                        | 0                       | 0                                            |  |