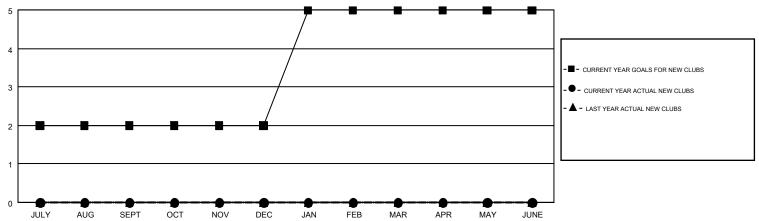

## GOALS AND ACTUAL NEW CLUBS CUMULATIVE

## GMT MONTHLY MEMBERSHIP PROGRESS REPORT

Multiple District 34

Results as of: 10/31/2017

**LOCATION: ALABAMA** 

GMT: STACEY JONES GMT CA 1

|               | Club          | 3         |               | Members               |                           |                         |                                              |  |
|---------------|---------------|-----------|---------------|-----------------------|---------------------------|-------------------------|----------------------------------------------|--|
|               | RESULTS FOR   | 2017-2018 |               | RESULTS FOR 2017-2018 |                           |                         |                                              |  |
| QUARTER       | NEW CLUB GOAL | NEW CLUBS | DROPPED CLUBS | QUARTER               | MEMBER GROWTH NET<br>GOAL | MEMBER GROWTH<br>ACTUAL | DROPPED MEMBERS ACTUAL (including transfers) |  |
| JULY/AUG/SEPT | 2             | 0         | 0             | JULY/AUG/SEPT         | 101                       | 70                      | 139                                          |  |
| OCT/NOV/DEC   | 0             | 0         | 1             | OCT/NOV/DEC           | -5                        | 34                      | 32                                           |  |
| JAN/FEB/MAR   | 3             | 0         | 0             | JAN/FEB/MAR           | 121                       | 0                       | 0                                            |  |
| APR/MAY/JUNE  | 0             | 0         | 0             | APR/MAY/JUNE          | -5                        | 0                       | 0                                            |  |